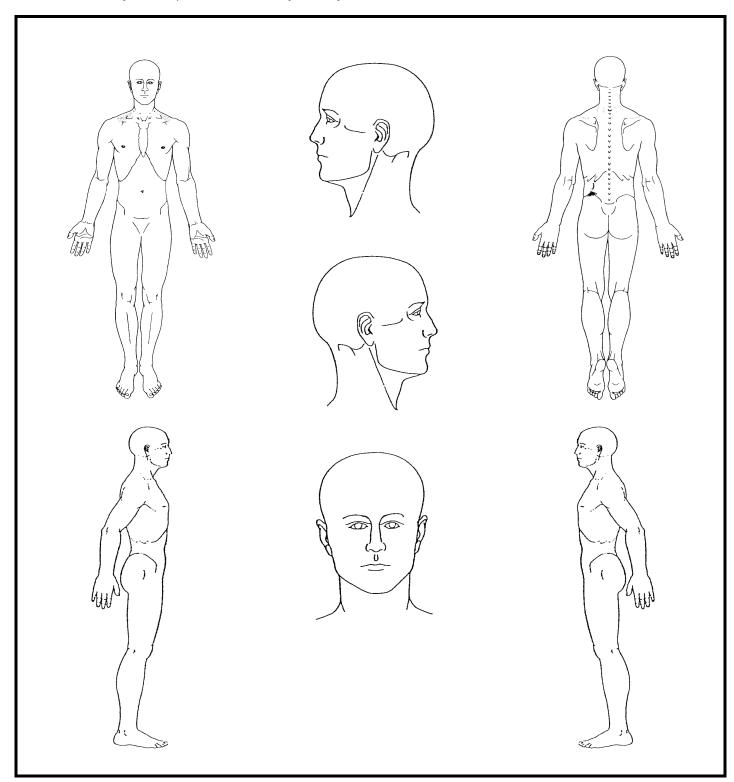

| MEDICAL HISTORY                                                                                                                                                                                                                                                                                 |
|-------------------------------------------------------------------------------------------------------------------------------------------------------------------------------------------------------------------------------------------------------------------------------------------------|
| In order for you to gain the most benefit from this program, we encourage you to answer all of the following questions. If you are uncomfortable with answering a particular question, feel free to leave it blank. Please expand all YES answers in the 'notes' spaces provided (if required). |
| PERSONAL MEDICAL HISTORY                                                                                                                                                                                                                                                                        |
| Have you ever had any of the following conditions?                                                                                                                                                                                                                                              |